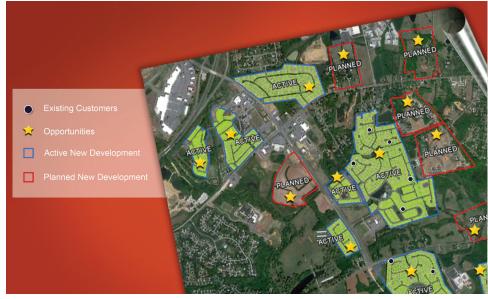

# Summary

Geocode new residential locations. Identify and locate new customers, prospects, and market opportunities.
Reduce risk. Gain insight and competitive advantage. Make better decisions. The Centrus DMI (DataMap Intelligence)
New Residential Development Data opens the door to a new level of business analyses where an understanding of new residential developments and customers are key.

Identify new opportunities and customers with Centrus DMI New Residential Development Data.